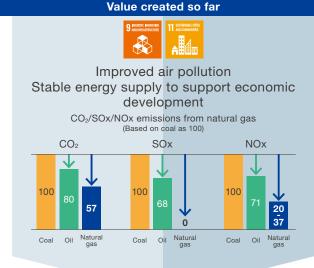

# Introduction and expansion of LNG

Due to intensifying pollution problems and rising demand for energy, we introduced to Japan the use of LNG (liquefied natural gas), a clean and highly efficient energy source, in 1969. The introduction of this sulfur-free, high-calorie energy has since contributed to the reduction of air pollution and to stronger economic development. In recent years, we have accelerated efforts related to carbonneutral methane.