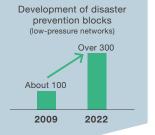

# **Disaster prevention measures**

Tokyo Gas Network

We have built an earthquake-resistant infrastructure, such as by making strong facilities for the production and supply of city gas. We have also established SUPREME—a disaster prevention system to remotely cut off gas supply using seismic sensors installed in high density. This system immediately suspends gas supply to prevent secondary disasters. We are also working on dividing management of the pipeline networks into blocks in order to minimize supply cut-off areas.

#### Minimizing supply cut-off areas by dividing the pipeline networks into blocks

In order to minimize supply disruption, the medium- and low-pressure pipeline networks are being divided into multiple blocks so that the gas supply can continue except in severely damaged areas.