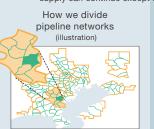

# **Disaster prevention measures**

Tokyo Gas Network

We have built an earthquake-resistant infrastructure, such as by making strong facilities for the production and supply of city gas. We have also established SUPREME—a disaster prevention system to remotely cut off gas supply using seismic sensors installed in high density. This system immediately suspends gas supply to prevent secondary disasters. We are also working on dividing management of the pipeline networks into blocks in order to minimize supply cut-off areas.

#### Minimizing supply cut-off areas by dividing the pipeline networks into blocks

In order to minimize supply disruption, the medium- and low-pressure pipeline networks are being divided into multiple blocks so that the gas supply can continue except in severely damaged areas.