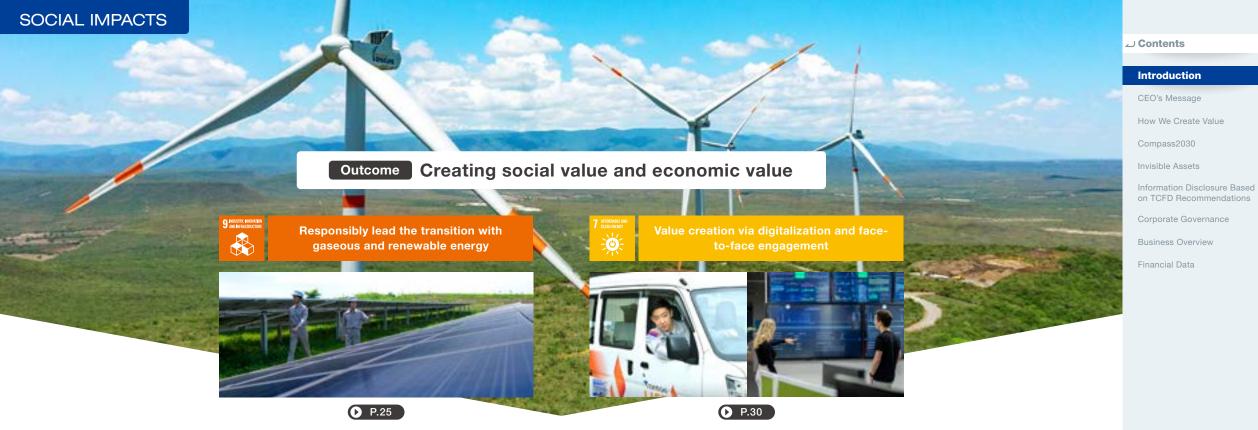

### **Energy** transformation

Since it was founded in 1885, Tokyo Gas has expanded the use of city gas for cooking, heating water and air conditioning for residential use, as well as for heat, air conditioning and gas cogeneration systems for commercial and industrial use. We have also worked at raising efficiency through area-based energy use, such as district heating and cooling. These initiatives have been extended overseas in recent years.

# Introduction and expansion of LNG

Due to intensifying pollution problems and rising demand for energy, we introduced to Japan the use of LNG (liquefied natural gas), a clean and highly efficient energy source, in 1969. The introduction of this sulfur-free, high-calorie energy has since contributed to the reduction of air pollution and to stronger economic development. In recent years, we have accelerated efforts related to carbonneutral methane.

# **Disaster prevention measures**

Tokyo Gas Network

We have built an earthquake-resistant infrastructure, such as by making strong facilities for the production and supply of city gas. We have also established SUPREME—a disaster prevention system to remotely cut off gas supply using seismic sensors installed in high density. This system immediately suspends gas supply to prevent secondary disasters. We are also working on dividing management of the pipeline networks into blocks in order to minimize supply cut-off areas.