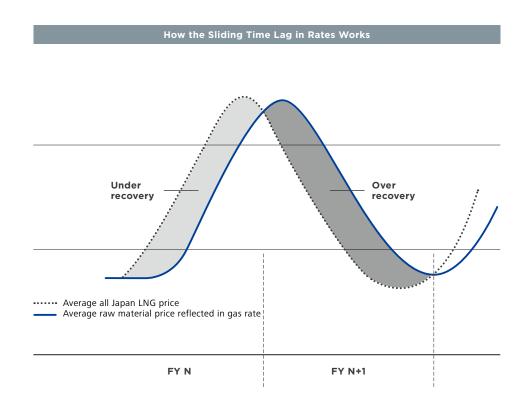

dard average raw material cost), and the gas rates are adjusted using a defined calculation method based on the differences. A time lag of four months on average (called a sliding time lag) exists between the payment of raw material

costs and the reflection of such changes in gas rates.

Consequently, fluctuations in crude oil prices and exchange rates may result in the under recovery or over recovery of raw material costs if this lag cuts across a fiscal year, thereby affecting income. Looking at the medium- to long-term, however, the gas rate adjustment system has a neutralizing effect on the income impacts of fluctuations in raw material costs.



The average raw material price over the past three months is calculated every month and then reflected in the gas rate three months later.