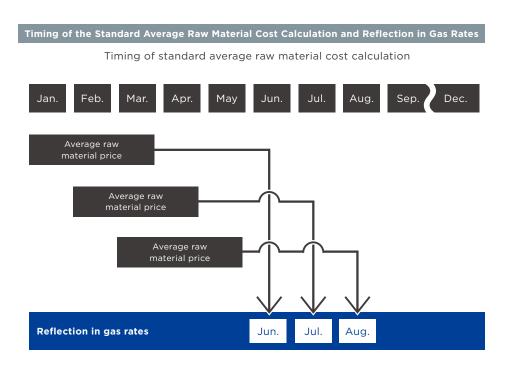

rial prices over a three-month period according to trade statistics are compared with the raw material cost that is used as the standard (standard average raw material cost), and the gas rates are adjusted using a defined calculation method based on the differences. A time lag of four months on average (called a sliding time lag) exists between the payment of raw material

costs and the reflection of such changes in gas rates.

Consequently, fluctuations in crude oil prices and exchange rates may result in the under recovery or over recovery of raw material costs if this lag cuts across a fiscal year, thereby affecting income. Looking at the medium- to long-term, however, the gas rate adjustment system has a neutralizing effect on the income impacts of fluctuations in raw material costs.



The average raw material price over the past three months is calculated every month and then reflected in the gas rate three months later.