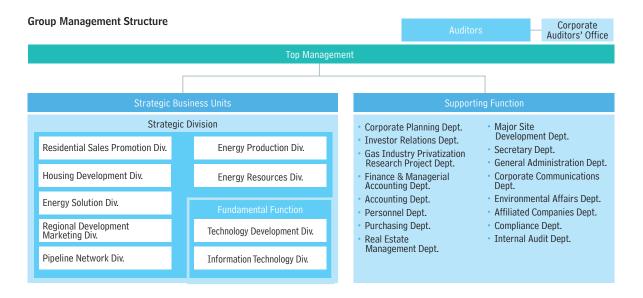

## **Group Management Structure**

The Tokyo Gas Group currently consists of Tokyo Gas Co., Ltd., together with 55 subsidiaries and four equity-method affiliated companies. With the deregulation of the energy sector, Tokyo Gas now faces escalating competition from both inside and outside the industry. In April 2004, we introduced a new group structure known as the "Strategic Business Unit" (SBU) system, which is designed to focus all of the resources of the Tokyo Gas Group toward the task of surviving and succeeding in

the increasingly competitive environment. Under this structure, Tokyo Gas corporate divisions are linked with group companies to form business units in each business area. The divisions and companies work closely together on tasks ranging from the formulation of business strategies to the allocation of management resources and the management of operations, all under the responsibility of unit managers. The aim of this cooperative approach is to maximize our group potential and further strengthen our competitiveness.