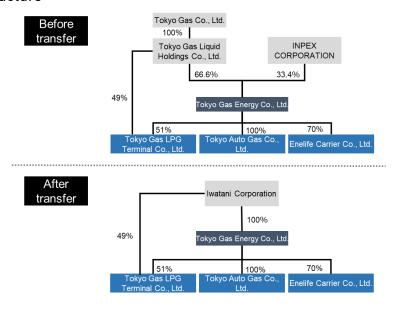

# Tokyo Gas concludes a share sales agreement with Iwatani Corporation

Tokyo Gas Co., Ltd.

Tokyo Gas Co., Ltd. (President: UCHIDA Takashi, hereinafter, "Tokyo Gas") has agreed to transfer all stakes in Tokyo Gas Energy Co., Ltd. (President: NAKAMURA Hisashi, hereinafter "TG Energy") (66.6% of the outstanding shares) and Tokyo Gas LPG Terminal Co., Ltd. (President: NAKAMURA Hisashi) (49.0% of the outstanding shares) held by Tokyo Gas Liquid Holdings Co., Ltd. (President: YASUOKA Satoru) to Iwatani Corporation (President: MAJIMA Hiroshi, hereinafter "Iwatani"), and concluded a share sales agreement with Iwatani. The share transfer agreement is scheduled to be completed by June 2022.

### <Shareholder Structure>

<sup>\*</sup>Tokyo Gas Energy Co., Ltd. and Tokyo Gas LPG Terminal Co., Ltd. will change their company names following the share transfer.