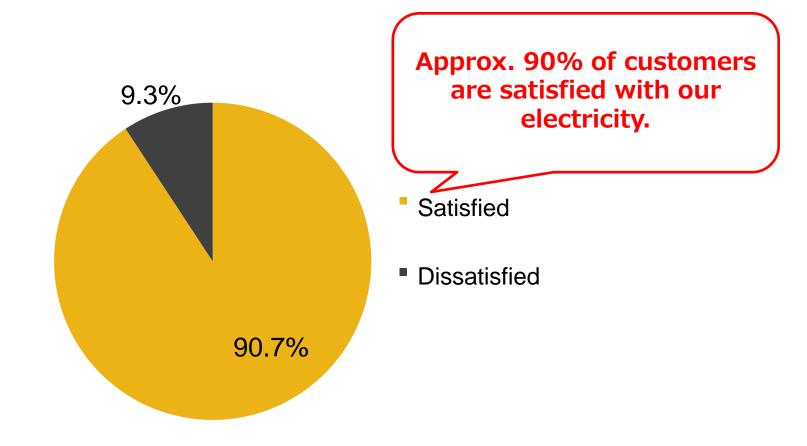

## **Customer satisfaction of our electricity**

Responding to dissatisfaction of customers, we will enhance our services, such as membership website, "my TOKYO GAS".