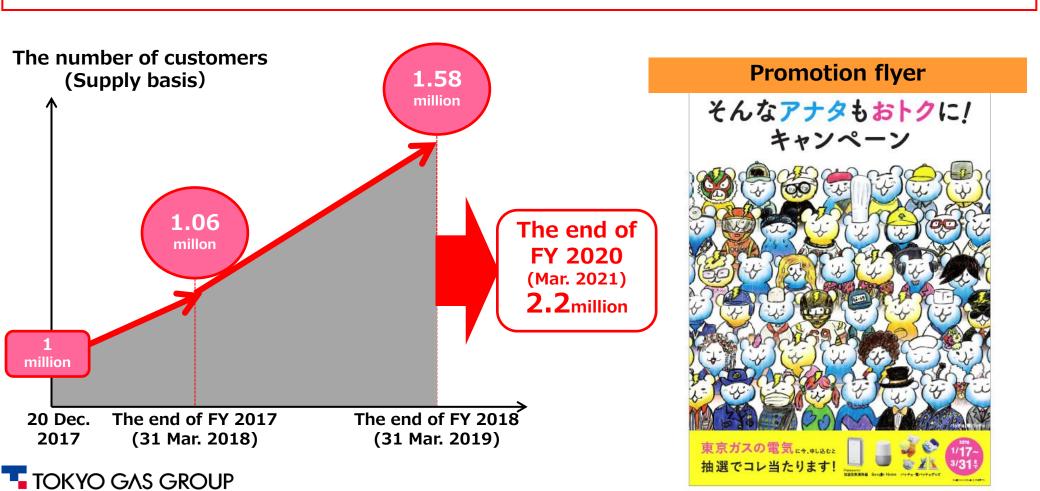

# Progress report about our electricity sales for retail market

- The number of customers has reached **1 million** as of 18<sup>th</sup> December, 2017. (1,002,333 (supply basis), approximately 1,092 thousands(contract basis))
- We will provide our electricity to 1.06 million customers by the end of FY2017 and 1.58 million customers by the end of FY2018. During accepting pre-orders for the new plan (from 17<sup>th</sup> Jan. to 31<sup>st</sup> Mar.), we will execute sales promotion.